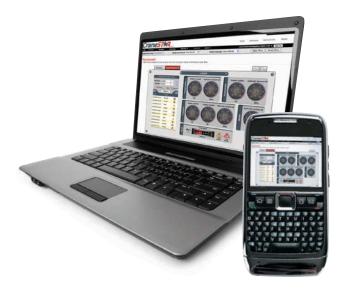

# Machine data anywhere, anytime

CraneSTAR puts your crane data right at your fingertips, wherever you are. Using a world-wide cellular data transmission network, you can monitor where your cranes are working, their fuel status, their working status, their load capacity and more. With CraneSTAR, you can effectively manage your fleet and easily track equipment activity. It provides actual operating data that can be used to increase productivity and profitability so you can feel confident about your business.

#### **Notifications**

You have the option to receive email notifications with operational data on your crane so you can stay on top of your fleet's productivity no matter where you are.

2401 South 30th Street Manitowoc, WI 54220 US