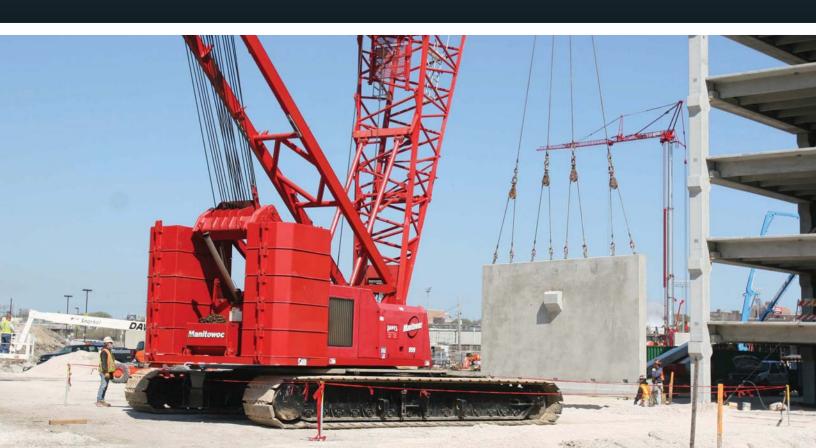

# Ultimate crane monitoring, wherever you are

Manitowoc CraneSTAR is the most extensive crane asset management system available today, leading the future of data monitoring and utilization planning for crane owners around the world. With CraneSTAR, you can track the productivity, security and performance of your equipment virtually anywhere. That means you can focus more on growing your business and your bottom line.

# Machine data anywhere, anytime

CraneSTAR puts your crane data right at your fingertips, wherever you are. Using a world-wide cellular data transmission network, you can monitor where your cranes are working, their fuel status, their working status, their load capacity and more. With CraneSTAR, you can effectively manage your fleet and easily track equipment activity. It provides actual operating data that can be used to increase productivity and profitability so you can feel confident about your business.