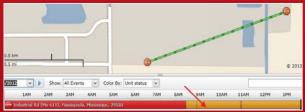

# How CraneSTAR helps you... make more money

When you know the working status of your equipment, you can make choices that positively impact your profits and productivity. CraneSTAR provides you with a working record of:

- Fuel consumption per hour
- Crane work time
- Operation status

- Load levels and information
- Cautions and alerts
- Service Meter Readings (SMR)

Knowing how your cranes are working helps you decide how you can better use your equipment, reduce downtime and become more efficient. Only CraneSTAR can give you the ultimate peace of mind and the answers you need to make more profitable business decisions.