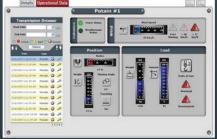

# How CraneSTAR helps you... make more money

When you know the working status of your equipment, you can make choices that positively impact your profits and productivity. CraneSTAR provides you with a working record of:

- Fuel consumption per hour
- Crane work time
- Operation status

- Load levels and information
- Cautions and alerts
- Service Meter Readings (SMR)

Knowing how your cranes are working helps you decide how you can better use your equipment, reduce downtime and become more efficient. Only CraneSTAR can give you the ultimate peace of mind and the answers you need to make more profitable business decisions.