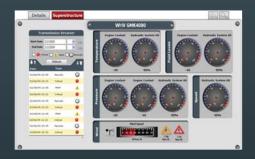

# Machine data anywhere, anytime

CraneSTAR puts your crane data right at your fingertips, wherever you are. Using a world-wide cellular data transmission network, you can monitor where your cranes are working, their fuel status, their working status, their load capacity and more. With CraneSTAR, you can effectively manage your fleet and easily track equipment activity. It provides actual operating data that can be used to increase productivity and profitability so you can feel confident about your business.

#### **How does CraneSTAR work?**

- The CraneSTAR components monitor operational conditions
- 2. The CraneSTAR unit sends the crane's data via the local cellular network
- The communication transfer lets you access your information from anywhere