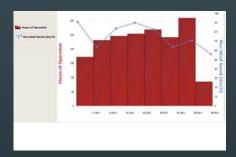

# How CraneSTAR helps you... make more money

When you know the working status of your equipment, you can make choices that positively impact your profits and productivity. CraneSTAR provides you with a working record of:

- Fuel consumption per hour
- Crane work time
- Operation status

- Load levels and information
- Cautions and alerts
- Service Meter Readings (SMR)

Knowing how your cranes are working helps you decide how you can better use your equipment, reduce downtime and become more efficient. Only CraneSTAR can give you the ultimate peace of mind and the answers you need to make more profitable business decisions.