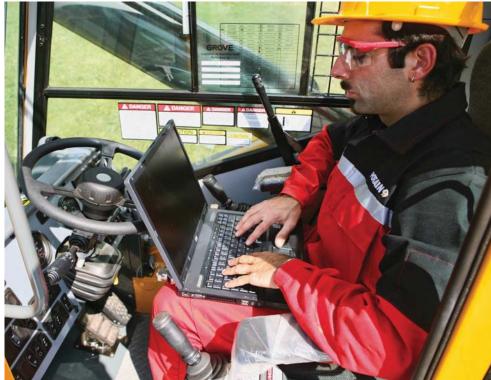

# Machine data anywhere, anytime

CraneSTAR puts your crane data right at your fingertips, wherever you are. Using a world-wide cellular data transmission network, you can monitor where your cranes are working, their fuel status, their working status, their load capacity and more. With CraneSTAR, you can effectively manage your fleet and easily track equipment activity. It provides actual operating data that can be used to increase productivity and profitability so you can feel confident about your business.

#### **How does CraneSTAR work?**

- The CraneSTAR components monitor operational conditions
- 2. The CraneSTAR unit sends the crane's data via the local cellular network
- The communication transfer lets you access your information from anywhere