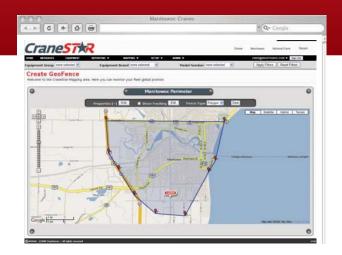

### How CraneSTAR helps you... keep your crane secure

Manitowoc knows that the security of your crane is a top priority. With CraneSTAR, you are ensured a number of measures that reduce the possibility of misuse or theft, including:

- Interactive maps
- User defined geofence alerts
- Location reporting

CraneSTAR uses cellular data transmission to relay the location of your crane anywhere in the world.

Once your crane moves outside the job space parameters, you will be alerted via the geofence alert. Your crane will also send a signal if the engine is started after relocation, to show that the crane is ready for work.

Knowing where every piece of your equipment is at all times not only helps you keep track of your fleet, it eliminates worry over security concerns.