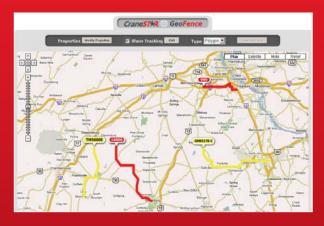

### How CraneSTAR helps you... keep your crane secure

Manitowoc knows that the security of your crane is a top priority. With CraneSTAR, you are ensured a number of measures that reduce the possibility of misuse or theft, including:

- Interactive maps
- User defined geofence alerts
- Location reporting

CraneSTAR uses cellular data transmission to relay the location of your crane anywhere in the world.

Once your crane moves outside the job space parameters, you will be alerted via the geofence alert. Your crane will also send a signal if the engine is started after relocation, to show that the crane is ready for work.

Knowing where every piece of your equipment is at all times not only helps you keep track of your fleet, it eliminates worry over security concerns.