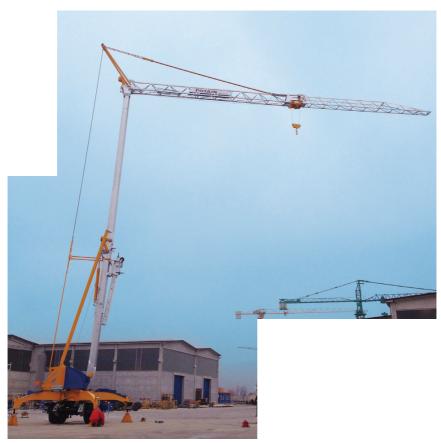

# **Igo M 14**

## The new standard Igo M

Come and see the video

#### Main features

- 19 m hook height (+3 m)
- 1800 kg maximum load
- 22 m maximum jib radius
- 600 kg load at jib noise

#### Igo M 14, the new standard Igo M

### Performance in operation

- 19 m hook height, 1.8 maximum load, 600 kg @ 22m
- Strong load curve
- Multiple jib positions: raised (2 positions) and folded jib