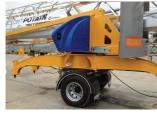

### High jobsite accessibility

- Large manoeuvrability with the steering chassis
- Variable ballast radius
- Steering axles +/- 20°

#### Transport

• Availability in 25 km/h or 80 km/h