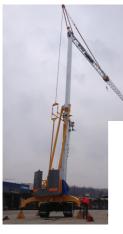

# **Igo M 14**

## The new standard Igo M

Come and see the video

#### Main features

- 19 m hook height (+3 m)
- 1800 kg maximum load
- 22 m maximum jib radius
- 600 kg load at jib noise

#### Igo M 14, the new standard Igo M

### Performance in operation

- 19 m hook height, 1.8 maximum load, 600 kg @ 22m
- Strong load curve
- Multiple jib positions: raised (2 positions) and folded jib