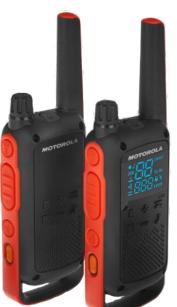

### For a true communication between crane driver and slinger

- This walkie talkie, durable and practical, is designed to fit to all the professional contexts.
- Emergency call button which cut off automatically the current conversations for the benefit of the walkie-talkie that made the call.
- Seamless communication at the site level, thus maintaining an optimal productivity.
- Monitoring function that allows to hear without being heard.
- This model was selected by our own after sales service that uses it regularly in its interventions on cranes.

#### Technical characteristics:

- Power 500 mW, a range of up to 10 km, with 18 h battery life.
- Automatic function "hands free", the communication is set off the sound of the voice.
- 16 channels and 121 private codes sub-channel for frequency setting, with scan function to detect the busy channels.

#### Kit including:

- 2 transmitters receivers
- 2 rechargeable batteries NiMH
- 1 dual charger (2 USB micro connexions)
- 2 belt clips.

Ref.: 82005259