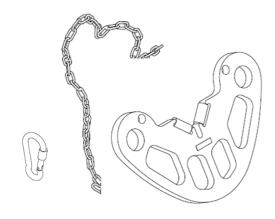

# Jib lifting beam

REF.: 84003496

#### **Characteristics:**

• Jib lifting beam for round bar of 40mm to 170 mm.

Max. load per lifting beam: 1750odaN.

· Weight per lifting beam: 30kg.

### **Advantages:**

Secures the slinging operation, especially for double tie bar lines. The beam separates the chains allowing room for the tie bars to lift without catching the chains.