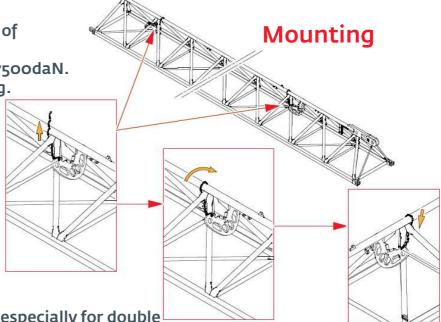

## Reinforce safety on your site

Handling and shifting crane elements are delicate exercises which can cause accidents.

In order to minimize the danger and to improve safety on your site, Manitowoc proposes a jib lifting beam.

### **Advantages:**

Secures the slinging operation, especially for double tie bar lines. The beam separates the chains allowing room for the tie bars to lift without catching the chains.