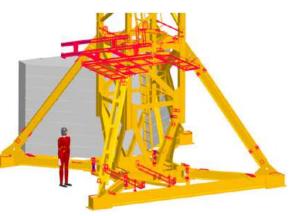

## Main improvements:

- Handling: Creation of slinging points and guide handles,
- Packaging of struts + half-bearers allow safe unloading with less handling and more space on the job site.
- Basic mast section: Creation of a fixed, central catwalk and two foldable side catwalks to facilitate the pin-connection of the struts, platforms with four angles facilitating the pin-connection of the mast section, and tubes used as a guard rope for harnesses,
- Pins from the top: Improved accessibility for mast section/half-bearer pin connections,
- Two beams allowing the basic mast section to be stabilized in a vertical position on a ballast block.