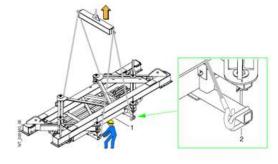

## Kit chassis V60 V60A1

MANITOWOC, in cooperation with the Fédération Nationale des Travaux Publics (National Federation of Public Works), has worked on improving safety and ergonomics when unloading the packages and fitting the V60A chassis for 2 m masts.

## Main improvements:

- Handling: Creation of slinging points and guide handles,
- Packaging of struts + half-bearers allow safe unloading with less handling and more space on the job site.
- Basic mast section: Creation of a fixed, central catwalk and two foldable side catwalks to facilitate the pin-connection of the struts, platforms with four angles facilitating the pin-connection of the mast section, and tubes used as a guard rope for harnesses,
- Pins from the top: Improved accessibility for mast section/half-bearer pin connections,
- Two beams allowing the basic mast section to be stabilized in a vertical position on a ballast block.