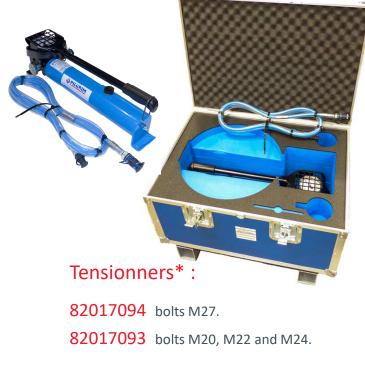

# Essential for tightening hydraulic tension bolts on slewing ring !

- The tightening of the slewing ring bolts must comply with strict rules
- The use of hydraulic tension bolts on GME cranes (implementation during 2000) requires the use of a specific torque tools.
- Manitowoc offers two different types of tensioners, for M20 to M27 bolts with a single high-pressure hand pump.

## Hand pump characteristics U-64435-37:

- Hose length 3m with rapid connector.
- Oil pressure gauge.
- The unit is supplied in a box.

To use this material, please refer to the maintenance section of your crane manual which defines precisely the general rules for tightening your slewing ring bolts.