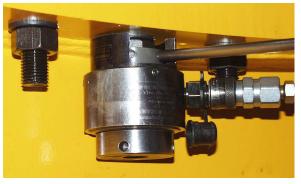

# Essential for tightening hydraulic tension bolts on slewing ring !

- The tightening of the slewing ring bolts must comply with strict rules
- The use of hydraulic tension bolts on GME cranes (implementation during 2000) requires the use of a specific torque tools.
- Manitowoc offers two different types of tensioners, for M20 to M27 bolts with a single high-pressure hand pump.