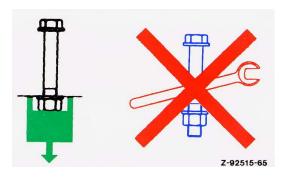

# Essential for tightening hydraulic tension bolts on slewing ring !

- The tightening of the slewing ring bolts must comply with strict rules
- The use of hydraulic tension bolts on GME cranes (implementation during 2000) requires the use of a specific torque tools.
- Manitowoc offers two different types of tensioners, for M20 to M27 bolts with a single high-pressure hand pump.