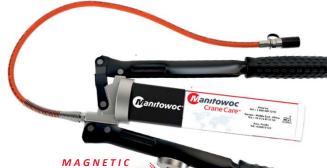

# New grease pump

#### Advantages:

- This greasing system is easy and clean,
- No hands contact with the grease,
- Optimal ergonomics thanks to the magnetic support, Compatible with traditional or screw cartridges.

Pump kit ref.: 84066027

STAND

## Pump kit\* content:

- Pump,
- Adapter ref 84066028 for screw cartridges,
- 10 sealing lids ref 84066029 for traditional cartridges,
- User guide.

## **Characteristics:**

- Delivery pressure up to 800 BAR,
- Delivered quantity 2.5 cc each pump full (twice the traditional grease guns),
- Weight : 1.4 kg,
- Cartridge content: 400 g,
- Strong magnet.