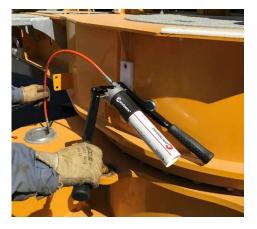

#### Advantages:

- This greasing system is easy and clean,
- No hands contact with the grease,
- Optimal ergonomics thanks to the magnetic support, Compatible with traditional or screw cartridges.

Pump kit ref.: 84066027

## **Characteristics:**

- Delivery pressure up to 800 BAR,
- Delivered quantity 2.5 cc each pump full (twice the traditional grease guns),
- Weight : 1.4 kg,
- Cartridge content: 400 g,
- Strong magnet.