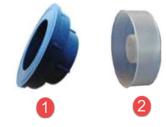

## Pump kit\* content:

- Pump,
- Adapter ref 84066028 for screw cartridges,
- 10 sealing lids ref 84066029 for traditional cartridges,
- User guide.

#### Consumables:

Traditional cartridge: G2 : ref. H-01032-54 GM : ref. J-61032-65

Screw cartridge: G2 : ref. 84066032 GM : ref. 84066033

In addition, we also propose a range of grease cartridges and centralized greasing system, please see our Spare Parts News.