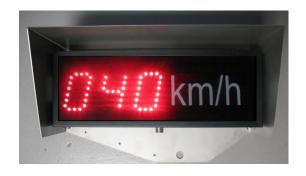

# **Giant Vision display**

## for all types of cranes

Giant Vision display indicates the wind speed on a largeled screen.

#### Caracteristics:

 Display composed of 3 digits of 7 segments of big size (100 mm height) + unit label

• Tightness: IP 65.

• Mains supply: 24VDC (19-36v).

• Temperature: -20 à +70°C.

### Advantages:

- Compatible with Potain Dialog Wind and any system using: 4-20 mA, 0-5 V and frequency anemometer sensor.
- **Visible** by all people on the site up to 50 meters.
- **Limits** the amplified danger of accidents during extreme weather conditions.
- Complying with European standards.
- **Quality material,** shock-proof and resistant to vibrations, no maintenance.