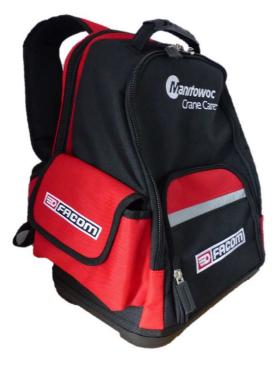

## CCS tool kit

Cranes equipped of CCS technology require specific tools to realize maintenance.

This backpack, pratical and ergonomic, included all essential tooling troubleshooting CCS cranes (20 toolings, accessories, connections kit, contacts ...)

Ref.: 84054165

All the elements contained in this kit<sup>\*</sup> are also available for sale separately:

\* For further information on the content of this kit (tool details, references, use...), Please refer to 'CCS Tools Catalogue' (included on tool kit or available upon request )