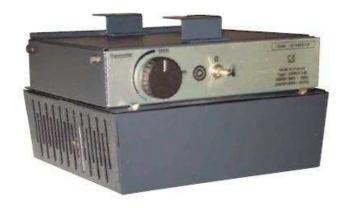

## Ref.: Q-15418-19

#### **Characteristics:**

- Specially selected for the crane cabs.
- Size: 253 x 253 x 164 mm.
- Weight: 5,5 kg.
- Low noise level: 50dB.
- Power: 2000 W.
- With ventilation function for the summer.
- Tridirectional heating.
- · Robust metal housing.