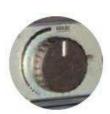

### 3 - position button:

- 1. Ventilation (summer),
- 2. Heating and regulated ventilation,
- 3. Stop.