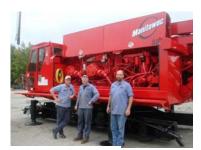

## Tier III Repowers

Rebuild. Repair. Remanufacture. Exchange.

Regulations on diesel emissions are changing rapidly which limit your ability to use your crane. EnCORE has developed programs to repower Manitowoc 4100, 4600, 888, and 999 cranes with Tier III engines to keep your crane working. Whether it is completing the repower at an EnCORE facility or having EnCORE provide an experienced technician to help you complete your own repower, EnCORE can help you get that crane back running. Call EnCORE at 1-501-557-5800 to work out your repower today, or email EnCORE@manitowoc.com.